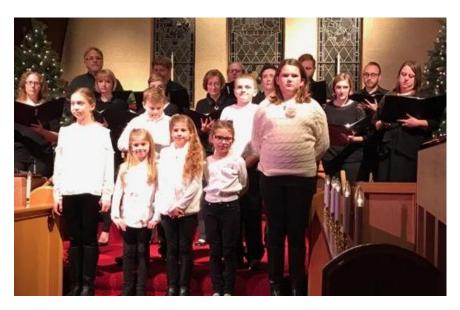

#### Advent Service: Sunday, December 3, 2017

Several piano and voice students joined in with the POP church choir to sing "I Heard the Bells On Christmas Day (Peace On Earth)". They did such a great job and I hope they will be a part of it again next year!