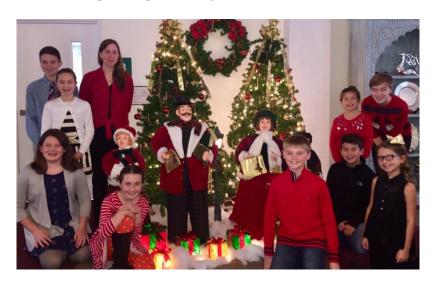

Christmas Recital at Meadow's Manor: Saturday, December 16, 2017 The Christmas Recital usually takes place at the Meadow's Nursing Home, but this year we decided to try out the Manor, which is an assisted living facility, instead. Nine piano and voice students performed a variety of Christmas favorites for the residents. Everyone had a great time and will look forward to doing this again next year.